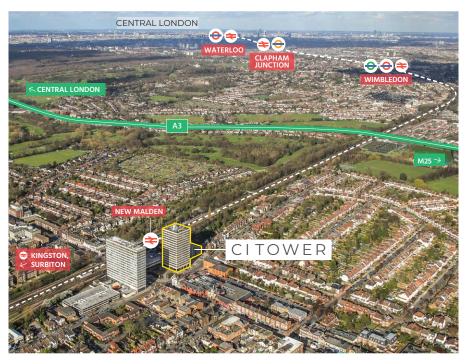

## Well connected with easy access to Central London and the south east by road and rail

#### Location

CI Tower is conveniently situated adjacent to New Malden mainline railway station which provides excellent access to Central London and is in close proximity to a wide array of local amenities including shops, banks, cafés, bars and restaurants.

#### Communications

| By Road          | Distance |
|------------------|----------|
| A3               | 3/4 mile |
| M25 (J10)        | 12 miles |
| Central London   | 10 miles |
| Heathrow Airport | 15 miles |
| Gatwick Airport  | 24 miles |

| By Rail   | Travel time |
|-----------|-------------|
| Wimbledon | 6 mins      |
| Kingston  | 6 mins      |
| Vauxhall  | 18 mins     |
| Waterloo  | 26 mins     |
| Victoria  | 29 mins     |