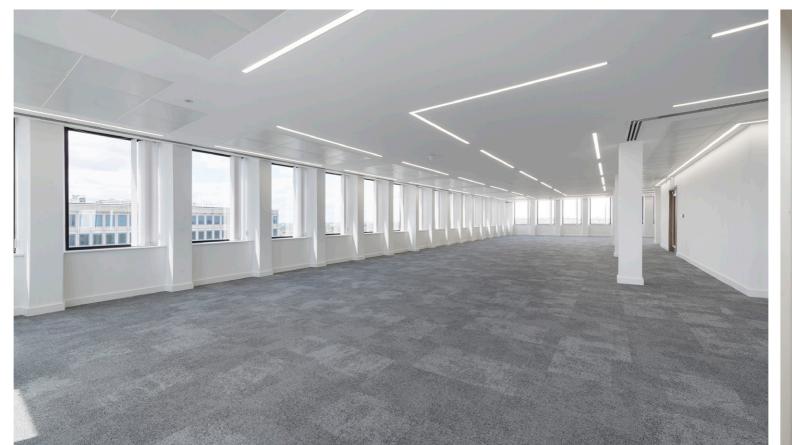

### CITOWER

St George's Square, New Malden, KT3 4HG

A landmark office building

Flexible office suites from 1,314 sq ft

Stunning headquarter style reception

New changing rooms and shower facilities

On-site café

Excellent natural light with stunning views across London

Adjacent to New Malden mainline railway station

Good on-site car parking

#### **Specification**

- Stunning headquarter style reception
- New perimeter fan coil air-conditioning
- New ceilings
- New LED lighting with daylight dimming and presence control
- Three high-speed passenger lifts
- New on site café, Ember & Seed opened December 2022
- New meeting room for hire and break out area for shared use on the 4th floor
- Secure on-site car parking 1:490 sq ft
- 24-hour on-site security
- Underfloor trunking
- New male and female WCs on each floor
- New changing rooms and shower facilities
- Refurbished lift lobbies
- Basement storage to rent from 230 sq ft upwards

Flexible office suites from 1,314 sq ft, half floors of approx. 2,600 sq ft to whole floors of 5,370 sq ft.

Some furnished suites available by separate negotiation.

New communal meeting room facilities and break out area available to hire on the 4th floor.