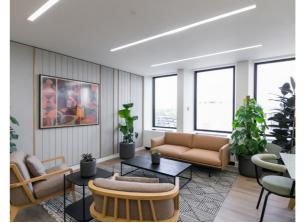

### CITOWER

St George's Square, New Malden, KT3 4HG

A landmark office building

Flexible office suites from 1,314 sq ft

Stunning headquarter style reception

New changing rooms and shower facilities

On-site café

#### **Specification**

- Stunning headquarter style reception
- New perimeter fan coil air-conditioning
- New ceilings
- New LED lighting with daylight dimming and presence control
- Three high-speed passenger lifts
- New on site café, Ember & Seed opened December 2022
- New meeting room for hire and break out area for shared use on the 4th floor
- Secure on-site car parking 1:490 sq ft
- 24-hour on-site security
- Underfloor trunking
- New male and female WCs on each floor
- New changing rooms and shower facilities
- Refurbished lift lobbies
- Basement storage to rent from 230 sq ft upwards

Flexible office suites from 1,314 sq ft, half floors of approx. 2,600 sq ft to whole floors of 5,370 sq ft.

Some furnished suites available by separate negotiation.

New communal meeting room facilities and break out area available to hire on the 4th floor.