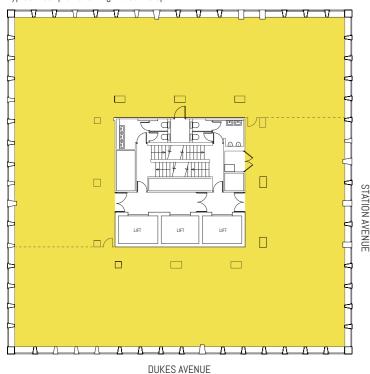

Flexible office suites from 1,314 sq ft, half floors of approx. 2,600 sq ft to whole floors of 5,370 sq ft.

Some furnished suites available by separate negotiation.

New communal meeting room facilities and break out area available to hire on the 4th floor.

Typical floor plan showing indicative split.

NB: Storage units are available in the basement ranging in size from 228 sq ft (21.2 sq m) to 2,236 sq ft (207.7 sq m).