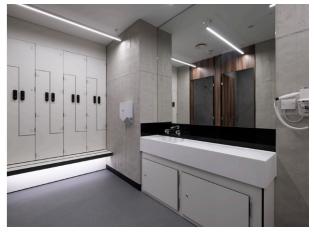

### CITOWER

St George's Square, New Malden, KT3 4HG

A landmark office building

Flexible office suites from 1,314 sq ft

Stunning headquarter style reception

New changing rooms and shower facilities

On-site café

#### **Specification**

- Stunning headquarter style reception
- New perimeter fan coil air-conditioning
- New ceilings
- New LED lighting with daylight dimming and presence control
- Three high-speed passenger lifts
- New on site café, Ember & Seed opened December 2022
- New meeting room for hire and break out area for shared use on the 4th floor
- Secure on-site car parking 1:490 sq ft
- 24-hour on-site security
- Underfloor trunking
- New male and female WCs on each floor
- New changing rooms and shower facilities
- Refurbished lift lobbies
- Basement storage to rent from 230 sq ft upwards