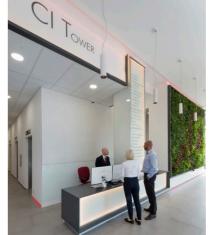

### CITOWER

St George's Square, New Malden, KT3 4HG

A landmark office building

Flexible office suites from 1,314 sq ft

Stunning headquarter style reception

New changing rooms and shower facilities

On-site café

#### **Specification**

- Stunning headquarter style reception
- New perimeter fan coil air-conditioning
- New ceilings
- New LED lighting with daylight dimming and presence control
- Three high-speed passenger lifts
- New on site café, Ember & Seed opened December 2022
- New meeting room for hire and break out area for shared use on the 4th floor
- Secure on-site car parking 1:490 sq ft
- 24-hour on-site security
- Underfloor trunking
- New male and female WCs on each floor
- New changing rooms and shower facilities
- Refurbished lift lobbies
- Basement storage to rent from 230 sq ft upwards