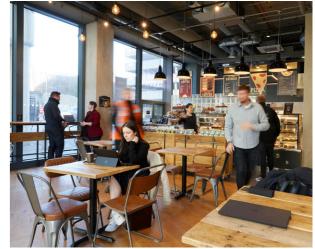

### CITOWER

St George's Square, New Malden, KT3 4HG

A landmark office building

Flexible office suites from 1,314 sq ft

Stunning headquarter style reception

New changing rooms and shower facilities

On-site café

#### **Specification**

- Stunning headquarter style reception
- New perimeter fan coil air-conditioning
- New ceilings
- New LED lighting with daylight dimming and presence control
- Three high-speed passenger lifts
- New on site café, Ember & Seed opened December 2022
- New meeting room for hire and break out area for shared use on the 4th floor
- Secure on-site car parking 1:490 sq ft
- 24-hour on-site security
- Underfloor trunking
- New male and female WCs on each floor
- New changing rooms and shower facilities
- Refurbished lift lobbies
- Basement storage to rent from 230 sq ft upwards