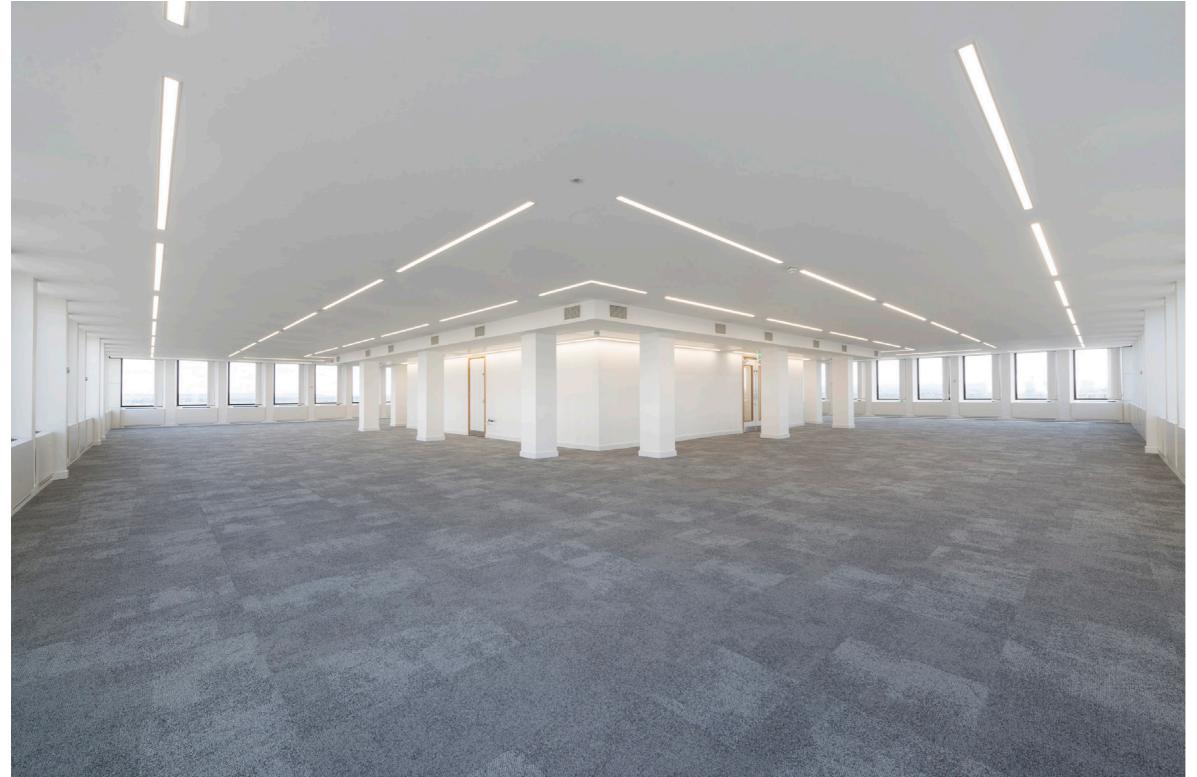

### CITOWER

St George's Square, New Malden, KT3 4HG

A landmark office building

Flexible office suites from 1,314 sq ft

Stunning headquarter style reception

New changing rooms and shower facilities

On-site café

Flexible office suites from 1,314 sq ft, half floors of approx. 2,600 sq ft to whole floors of 5,370 sq ft.

Some furnished suites available by separate negotiation.

New communal meeting room facilities and break out area available to hire on the 4th floor.