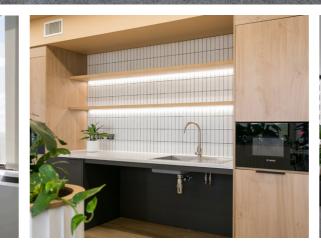

### CITOWER

St George's Square, New Malden, KT3 4HG

A landmark office building

Flexible office suites from 1,314 sq ft

Stunning headquarter style reception

New changing rooms and shower facilities

On-site café

#### **Specification**

- Stunning headquarter style reception
- New perimeter fan coil air-conditioning
- New ceilings
- New LED lighting with daylight dimming and presence control
- Three high-speed passenger lifts
- New on site café, Ember & Seed opened December 2022
- New meeting room for hire and break out area for shared use on the 4th floor
- Secure on-site car parking 1:490 sq ft
- 24-hour on-site security
- Underfloor trunking
- New male and female WCs on each floor
- New changing rooms and shower facilities
- Refurbished lift lobbies
- Basement storage to rent from 230 sq ft upwards