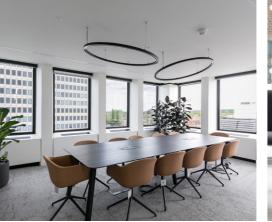

### CITOWER

St George's Square, New Malden, KT3 4HG

A landmark office building

Flexible office suites from 1,314 sq ft

Stunning headquarter style reception

New changing rooms and shower facilities

On-site café

#### **Specification**

- Stunning headquarter style reception
- New perimeter fan coil air-conditioning
- New ceilings
- New LED lighting with daylight dimming and presence control
- Three high-speed passenger lifts
- New on site café, Ember & Seed opened December 2022
- New meeting room for hire and break out area for shared use on the 4th floor
- Secure on-site car parking 1:490 sq ft
- 24-hour on-site security
- Underfloor trunking
- New male and female WCs on each floor
- New changing rooms and shower facilities
- Refurbished lift lobbies
- Basement storage to rent from 230 sq ft upwards

Flexible office suites from 1,314 sq ft, half floors of approx. 2,600 sq ft to whole floors of 5,370 sq ft.

Some furnished suites available by separate negotiation.

New communal meeting room facilities and break out area available to hire on the 4th floor.