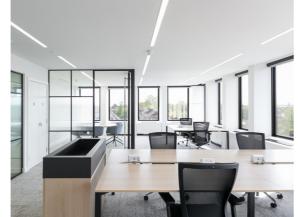

Flexible office suites from 1,314 sq ft, half floors of approx. 2,600 sq ft to whole floors of 5,370 sq ft.

Some furnished suites available by separate negotiation.

New communal meeting room facilities and break out area available to hire on the 4th floor.