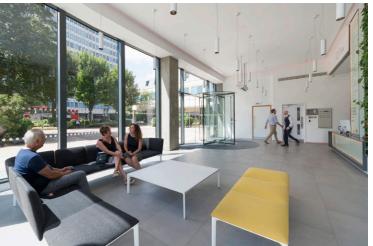

### CITOWER

St George's Square, New Malden, KT3 4HG

A landmark office building

Flexible office suites from 1,314 sq ft

Stunning headquarter style reception

New changing rooms and shower facilities

On-site café

#### **Specification**

- Stunning headquarter style reception
- New perimeter fan coil air-conditioning
- New ceilings
- New LED lighting with daylight dimming and presence control
- Three high-speed passenger lifts
- New on site café, Ember & Seed opened December 2022
- New meeting room for hire and break out area for shared use on the 4th floor
- Secure on-site car parking 1:490 sq ft
- 24-hour on-site security
- Underfloor trunking
- New male and female WCs on each floor
- New changing rooms and shower facilities
- Refurbished lift lobbies
- Basement storage to rent from 230 sq ft upwards