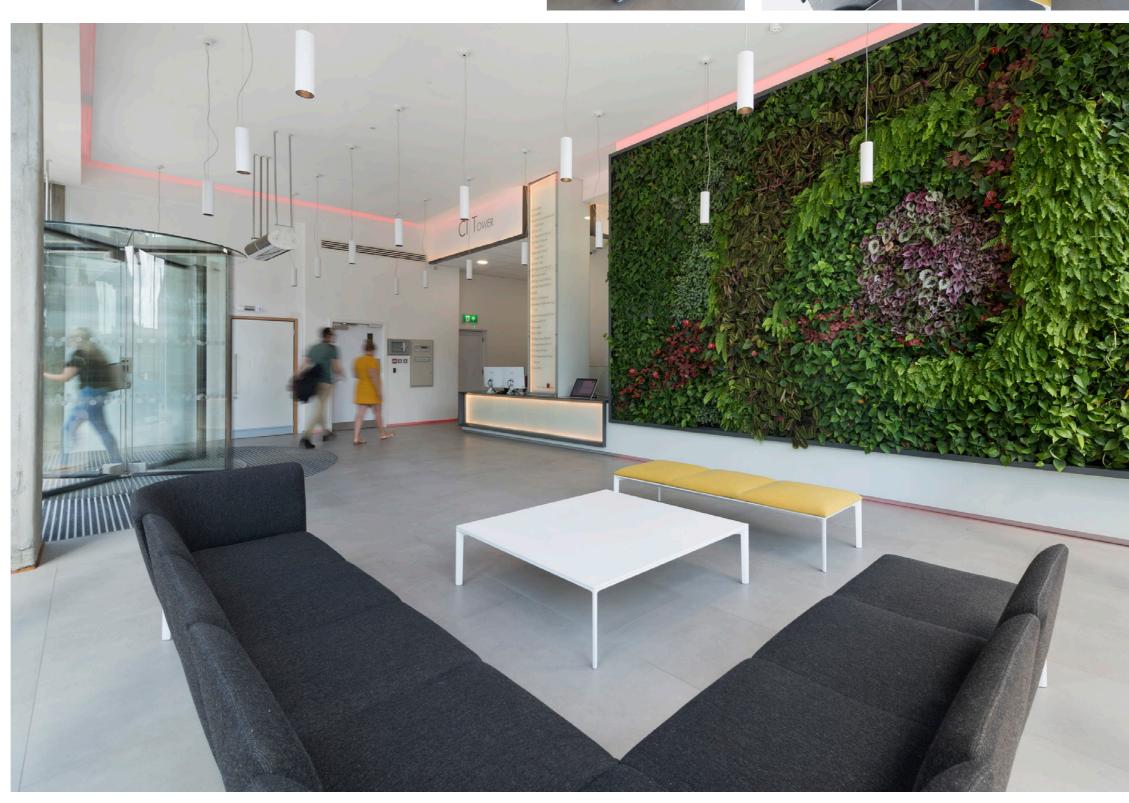

### CITOWER

St George's Square, New Malden, KT3 4HG

A landmark office building

Flexible office suites from 1,314 sq ft

Stunning headquarter style reception

New changing rooms and shower facilities

On-site café

#### **Specification**

- Stunning headquarter style reception
- New perimeter fan coil air-conditioning
- New ceilings
- New LED lighting with daylight dimming and presence control
- Three high-speed passenger lifts
- New on site café, Ember & Seed opened December 2022
- New meeting room for hire and break out area for shared use on the 4th floor
- Secure on-site car parking 1:490 sq ft
- 24-hour on-site security
- Underfloor trunking
- New male and female WCs on each floor
- New changing rooms and shower facilities
- Refurbished lift lobbies
- Basement storage to rent from 230 sq ft upwards